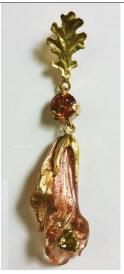

ccent on phrenite briolette beads.

\$3000.





T16-N70

180 ct. carved Oregon sunstone necklace set in 18K, accented with 0.50 ct. TW diamonds and Tahitian Black Pearl.



#### T16-N71

52.25 ct. carved Oregon sunstone petals with pink and green freshwater pearls and 0.45 ct. TW diamonds set in 18K clasping a double strand of freshwater petal pearls.

## \$9200.



T19-N102

18K pendant with carved strawberries in natural colored corals accented with 0.21 ct. TW diamonds on hand-woven 14K chain.



T16-N77

24.5 ct. carved Oregon sunstone lily and leaf pendant set in 18K and 14K with 0.20 ct. TW tsavorite with Tahitian black pearl keshi drop.

#### \$3800









T16-N84

42.9 ct. carved Oregon sunstone Datura and bud pendant set in 14K with faceted heart shaped lemon quartz.

\$6000.



T16-N 73

Carved Oregon sunstone lily set in 14K and 18K with 1.75 ct. and 50 ct. natural zircons

\$ 3000.



T16-N87

67 ct. carved blue opal pendant set in 14K with indicolite tourmaline, opal beads and Tahitian black pearl.

\$6000.



T20-N116

14K/18K 38.26 ct. carved amethyst pendant with amethyst flowers, .94 ct. spinels, and freshwater lavender pearl.

**SOLD** 





T14-N03

18K Necklace with Tahitian Keshi, 2.2 ct. TW fancy sapphires. Center stone is 4 ct. flux grown pink sapphire with a Tahitian drop.

\$16000.



T12-N40

18K branch necklace with 1 ct. TW pink sapphires, 1.57 ct. pink tourmaline and freshwater pearl drop. \$9500.



T21-N01 Carved sunstone petal capped in 14K on double stand peach freshwater pearls.

**SOLD** 





T21-N02 Carved gem silica leaf, opal roses,