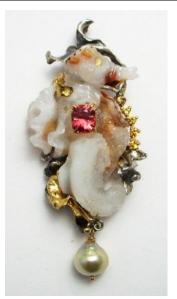

T21-N01 Carved sunstone petal capped in 14K on double stand peach freshwater pearls.

**SOLD** 

T21-N02 Carved gem silica leaf, opal roses, diamond cluster, 18K leaf, emerald bead and 14K chain and emerald bead Dangle.

**SOLD** 

T12-N11

Seahorse pendant carved from Safford agate with 18K and sterling silver accents, 1.77 ct. orange spinel, yellow sapphires and a South Sea pearl drop.

\$4000.

T21-N03

Blue carved chalcedony petunia pendant in 18K, 1.7 ct. TW spinels.