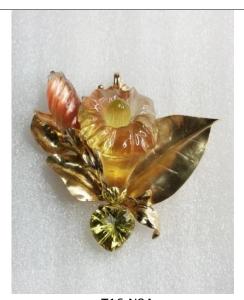

**SOLD** 

T20-N114

18K and 14K rose necklace with 23ct. carved opal roses and tsavorite accent on phrenite briolette beads.

\$3000.

T16-N70

180 ct. carved Oregon sunstone necklace set in 18K, accented with 0.50 ct. TW diamonds and Tahitian Black Pearl.