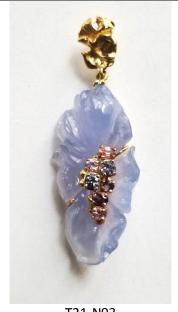

T21-N01 Carved sunstone petal capped in 14K on double stand peach freshwater pearls.

**SOLD** 

T21-N02 Carved gem silica leaf, opal roses, diamond cluster, 18K leaf, emerald bead and 14K chain and emerald bead Dangle.

**SOLD** 

T12-N11

Seahorse pendant carved from Safford agate with 18K and sterling silver accents, 1.77 ct. orange spinel, yellow sapphires and a South Sea pearl drop.

\$4000.

T21-N03

Blue carved chalcedony petunia pendant in 18K, 1.7 ct. TW spinels.