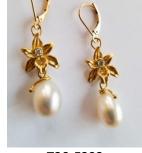

T19-E100
18K branch and leaf earrings with South Sea pearls.
\$950.

14K earrings with 22.5 ct. carved ametrine folded flower.

\$3000.

T18-E10

T17-E02

14K earrings with Carved Amethyst flower and lemon quartz drops.