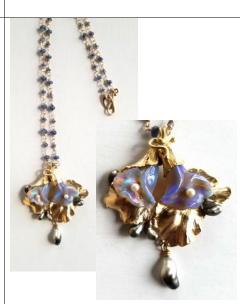

T21-N11

Green chalcedony leaf with carved Ethiopian opal, prehnite (faceted and carved) and natural American freshwater pearls. 14K settings.

\$2000. T21-N14

T21-N12

Tahitian blister pearl and drop pendant set in 14K with .15ct TW diamonds.

\$1600.

T21-N13

14 and 18K bird pendant with South Sea baroque pearls, .52ct. Pariaba tourmaline cluster and .08ct zircon, on triple strand freshwater seed pearls.

\$3000.

T21-N14
Carved blue chalcedony pendant set in 18K with trillium iolite and South Sea pearl drop an American