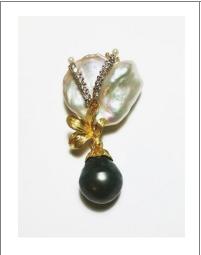

T21-N11

Green chalcedony leaf with carved Ethiopian opal, prehnite (faceted and carved) and natural American freshwater pearls. 14K settings.

\$2000. T21-N14

T21-N12

Tahitian blister pearl and drop pendant set in 14K with .15ct TW diamonds.

\$1600.

T21-N13

14 and 18K bird pendant with South Sea baroque pearls, .52ct. Pariaba tourmaline cluster and .08ct zircon, on triple strand freshwater seed pearls.

\$3000.

T21-N14
Carved blue chalcedony pendant set in 18K with trillium iolite and South Sea pearl drop an American