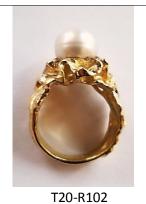

# **2021 Inventory** © Angela Conty, 2021. All rights reserved.

18K ruffle ring with South Sea cultured pearl.

\$3000.

T12-R01 Tahitian pearl in 18K ivy mounting.

\$1800.

T15-R15 18K ring with 2.18 ct. kunzite and Australian opals.