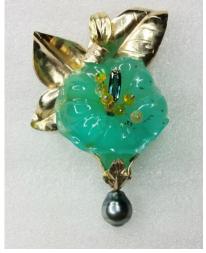

ccented with 0.50 ct. TW diamonds and Tahitian Black Pearl.



#### T16-N71

52.25 ct. carved Oregon sunstone petals with pink and green freshwater pearls and 0.45 ct. TW diamonds set in 18K clasping a double strand of freshwater petal pearls.

## \$9200.



T19-N102

18K pendant with carved strawberries in natural colored corals accented with 0.21 ct. TW diamonds on hand-woven 14K chain.



T16-N77

24.5 ct. carved Oregon sunstone lily and leaf pendant set in 18K and 14K with 0.20 ct. TW tsavorite with Tahitian black pearl keshi drop.

#### \$3800









T16-N84

42.9 ct. carved Oregon sunstone Datura and bud pendant set in 14K with faceted heart shaped lemon quartz.

\$6000.



T16-N 73

Carved Oregon sunstone lily set in 14K and 18K with 1.75 ct. and 50 ct. natural zircons

\$ 3000.



T16-N87

67 ct. carved blue opal pendant set in 14K with indicolite tourmaline, opal beads and Tahitian black pearl.

\$6000.



T20-N116

14K/18K 38.26 ct. carved amethyst pendant with amethyst flowers, .94 ct. spinels, and freshwater lavender pearl.

**SOLD** 





T14-N03

18K Necklace with Tahitian Keshi, 2.2 ct. TW fancy sapphires. Center stone is 4 ct. flux grown pink sapphire with a Tahitian drop.

\$16000.



T12-N40

18K branch necklace with 1 ct. TW pink sapphires, 1.57 ct. pink tourmaline and freshwater pearl drop. \$9500.



T21-N01 Carved sunstone petal capped in 14K on double stand peach freshwater pearls.

**SOLD** 





T21-N02 Carved gem silica leaf, opal roses, diamond cluster, 18K leaf, emerald bead and 14K chain and emerald bead Dangle.

**SOLD** 





T12-N11

Seahor