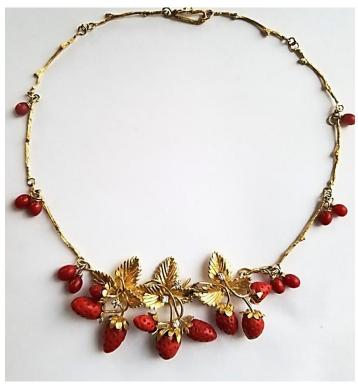

# 2021 Inventory © Angela Conty, 2021. All rights reserved.

T20-N111

18K Wild Strawberry Necklace with carved natural color coral and .30 ct. TW diamond accents.

### \$8000.

T20-N113

18K branch necklace with black Tahitian keshi.

\$2600.

T20-N112

14K floral necklace with 37.55 ct. carved amethyst, 10.12 ct. opal flowers and leaves, .66 ct. and 1.18 ct. zircons; on necklace of amethyst briolettes, opal rondels and pearls.