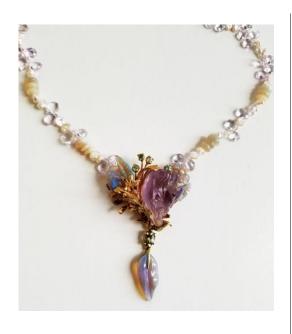

### \$8000.

T20-N113

18K branch necklace with black Tahitian keshi.

\$2600.

T20-N112

14K floral necklace with 37.55 ct. carved amethyst, 10.12 ct. opal flowers and leaves, .66 ct. and 1.18 ct. zircons; on necklace of amethyst briolettes, opal rondels and pearls.

**SOLD** 

T20-N114

18K and 14K rose necklace with 23ct. carved opal roses and tsavorite accent on phrenite briolette beads.

\$3000.

T16-N70

180 ct. carved Oregon sunstone necklace set in 18K, accented with 0.50 ct. TW diamonds and Tahitian Black Pearl.