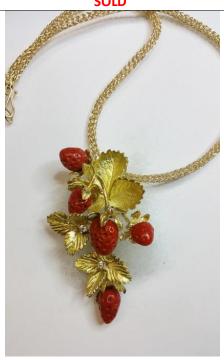

# 2021 Inventory © Angela Conty, 2021. All rights reserved.

T20-N111

18K Wild Strawberry Necklace with carved natural color coral and .30 ct. TW diamond accents.

### \$8000.

T20-N113

18K branch necklace with black Tahitian keshi.

\$2600.

T20-N112

14K floral necklace with 37.55 ct. carved amethyst, 10.12 ct. opal flowers and leaves, .66 ct. and 1.18 ct. zircons; on necklace of amethyst briolettes, opal rondels and pearls.