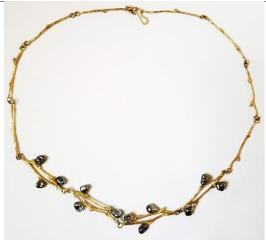

### \$8000.

T20-N113

18K branch necklace with black Tahitian keshi.

\$2600.

T20-N112

14K floral necklace with 37.55 ct. carved amethyst, 10.12 ct. opal flowers and leaves, .66 ct. and 1.18 ct. zircons; on necklace of amethyst briolettes, opal rondels and pearls.