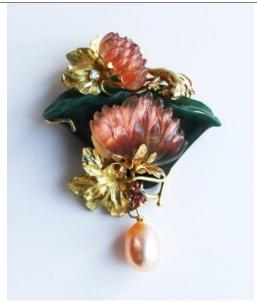

T21-N01 Carved sunstone petal capped in 14K on double stand peach freshwater pearls.

**SOLD** 

T21-N02 Carved gem silica leaf, opal roses, diamond cluster, 18K leaf, emerald bead and 14K chain and emerald bead Dangle.