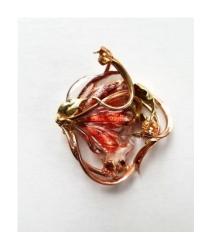

#### \$2900.

T21-N08

Carnelian flower 18K pendant with center 3.5ct. tri-colored tourmaline and cultured pearls on chain of 14K wire and opal beads.

\$600.

T21-N09

Carved gem silica pendant with center cluster of faceted fancy colored zircon and sapphires.