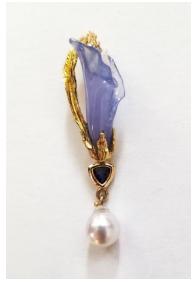

**SOLD** 

T12-N11

Seahorse pendant carved from Safford agate with 18K and sterling silver accents, 1.77 ct. orange spinel, yellow sapphires and a South Sea pearl drop.

\$4000.

T21-N03

Blue carved chalcedony petunia pendant in 18K, 1.7 ct. TW spinels.