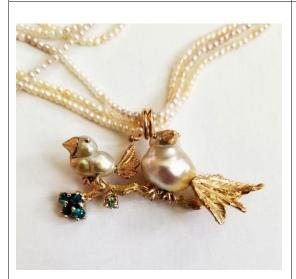

\$1600.

T21-N13

14 and 18K bird pendant with South Sea baroque pearls, .52ct. Pariaba tourmaline cluster and .08ct zircon, on triple strand freshwater seed pearls.

\$3000.

T21-N14
Carved blue chalcedony pendant set in 18K with trillium iolite and South Sea pearl drop an American