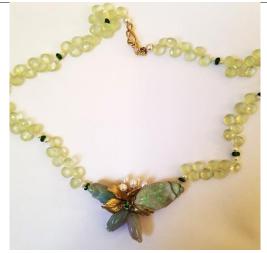

**SOLD** 

T20-N114

18K and 14K rose necklace with 23ct. carved opal roses and tsavorite accent on phrenite briolette beads.

\$3000.

T16-N70

180 ct. carved Oregon sunstone necklace set in 18K, accented with 0.50 ct. TW diamonds and Tahitian Black Pearl.