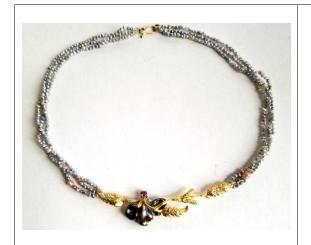

T20-N110

18K "Peppercorn Necklace" with 29.28 ct. total weight Emerald trapiche, .39 ct. demantoid, .66 ct. tsavorite, 15 ct. tsavorite spheres, 27.5 ct. spessartite spheres, 16 ct. garnet spheres, 28 ct. color change garnet spheres, .18 ct. TW diamonds.

\$30,000.