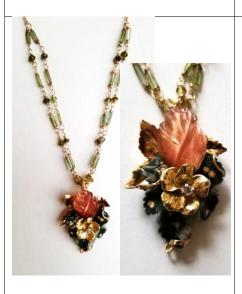

Pendant with carved black tourmaline trumpet flower with 1.95 ct. TW zircons set in 14K.

\$1800.

T15-N59

7 ct. opal, tsavorite accent, on labradorite tear drop beads, set in 14 K.

\$1600.

T14-N49

18K and 14K pendant with 29.75 ct. carved Oregon sunstone lotus blossoms, green chalcedony lotus leaf, 1.50 ct. zircons, .05 ct. diamond and freshwater pearl drop.

## \$10000.

T21-N07

Blue chalcedony carving and drop with freshwater pearls and keshi on sapphire bead chain necklace.