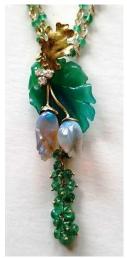

Pendant with carved black tourmaline trumpet flower with 1.95 ct. TW zircons set in 14K.

\$1800.

T15-N59

7 ct. opal, tsavorite accent, on labradorite tear drop beads, set in 14 K.

\$1600.

T14-N49

18K and 14K pendant with 29.75 ct. carved Oregon sunstone lotus blossoms, green chalcedony lotus leaf, 1.50 ct. zircons, .05 ct. diamond and freshwater pearl drop.