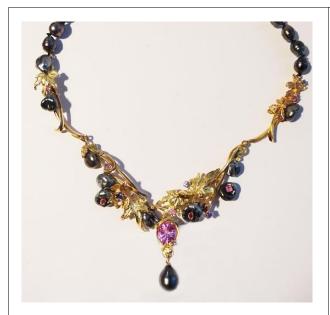

18K pendant with carved strawberries in natural colored corals accented with 0.21 ct. TW diamonds on hand-woven 14K chain.



T16-N77

24.5 ct. carved Oregon sunstone lily and leaf pendant set in 18K and 14K with 0.20 ct. TW tsavorite with Tahitian black pearl keshi drop.

#### \$3800









T16-N84

42.9 ct. carved Oregon sunstone Datura and bud pendant set in 14K with faceted heart shaped lemon quartz.

\$6000.



T16-N 73

Carved Oregon sunstone lily set in 14K and 18K with 1.75 ct. and 50 ct. natural zircons

\$ 3000.



T16-N87

67 ct. carved blue opal pendant set in 14K with indicolite tourmaline, opal beads and Tahitian black pearl.

\$6000.



T20-N116

14K/18K 38.26 ct. carved amethyst pendant with amethyst flowers, .94 ct. spinels, and freshwater lavender pearl.

**SOLD** 





T14-N03

18K Necklace with Tahitian Keshi, 2.2 ct. TW fancy sapphires. Center stone is 4 ct. flux grown pink sapphire with a Tahitian drop.

\$16000.



T12-N40

18K branch necklace with 1 ct. TW pink sapphires, 1.57 ct. pink tourmaline and freshwater pearl drop. \$9500.



T21-N01 Carved sunstone petal capped in 14K on double stand peach freshwater pearls.

**SOLD** 





T21-N02 Carved gem silica leaf, opal roses, diamond cluster, 18K leaf, emerald bead and 14K chain and emerald bead Dangle.

**SOLD** 





T12-N11

Seahorse pendant carved from Safford agate with 18K and sterling silver accents, 1.77 ct. orange spinel, yellow sapphires and a South Sea pearl drop.

\$4000.



T21-N03

Blue carved chalcedony petunia pendant in 18K, 1.7 ct. TW spinels.

\$3000.



T12-N30

14K pendant wit