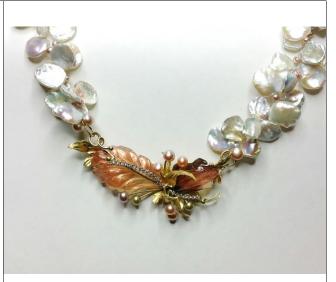

**SOLD** 

T20-N114

18K and 14K rose necklace with 23ct. carved opal roses and tsavorite accent on phrenite briolette beads.

\$3000.

T16-N70

180 ct. carved Oregon sunstone necklace set in 18K, accented with 0.50 ct. TW diamonds and Tahitian Black Pearl.