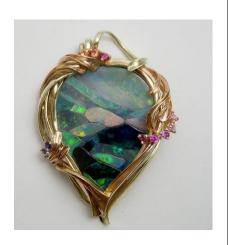

#### \$3800

T16-N84

42.9 ct. carved Oregon sunstone Datura and bud pendant set in 14K with faceted heart shaped lemon quartz.

\$6000.

T16-N 73

Carved Oregon sunstone lily set in 14K and 18K with 1.75 ct. and 50 ct. natural zircons