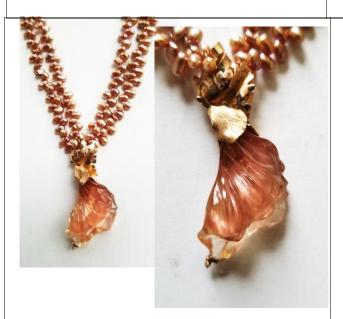

# 2021 Inventory © Angela Conty, 2021. All rights reserved.

T20-N111

18K Wild Strawberry Necklace with carved natural color coral and .30 ct. TW diamond accents.