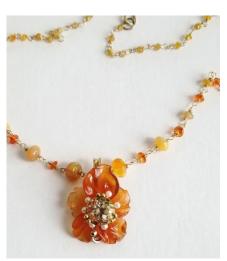

\$1600.

T12-N28

14K multi colored gold pendant wrapping an Australian opal mosaic with 0.95 ct. TW fancy sapphires.

**SOLD** 