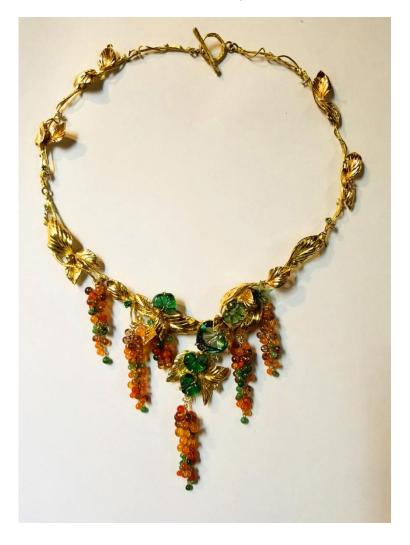

T20-N110

18K "Peppercorn Necklace" with 29.28 ct. total weight Emerald trapiche, .39 ct. demantoid, .66 ct. tsavorite, 15 ct. tsavorite spheres, 27.5 ct. spessartite spheres, 16 ct. garnet spheres, 28 ct. color change garnet spheres, .18 ct. TW diamonds.

\$30,000.