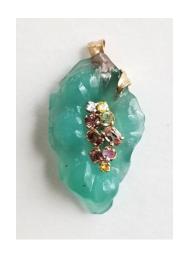

T21-N11

Green chalcedony leaf with carved Ethiopian opal, prehnite (faceted and carved) and natural American freshwater pearls. 14K settings.

\$2000. T21-N14

T21-N12

Tahitian blister pearl and drop pendant set in 14K with .15ct TW diamonds.