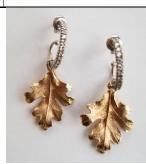

\$800.

T20-203

14K semi hoops with .50 ct.

TW diamonds and leaf dangles.

\$3000.