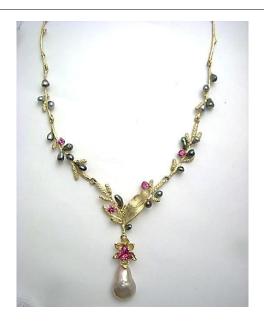

**SOLD** 

T14-N03

18K Necklace with Tahitian Keshi, 2.2 ct. TW fancy sapphires. Center stone is 4 ct. flux grown pink sapphire with a Tahitian drop.

\$16000.

T12-N40

18K branch necklace with 1 ct. TW pink sapphires, 1.57 ct. pink tourmaline and freshwater pearl drop. \$9500.