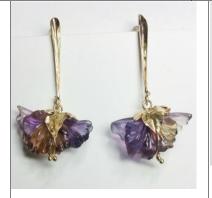

\$800.

T20-E202

18K orchid earrings with .10 ct. diamonds and removable cultured pearls.

\$1150.

T18-R101 14k and 18K ring with .75ct. brown diamond, South Sea Pearls and spinel accents.

\$4000.

 $$\operatorname{T}14\text{-R}12$$  14K double call lily ring with pearls and 0.25 ct. ruby.