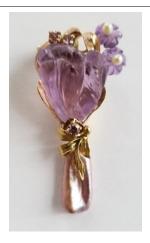

d green freshwater pearls and 0.45 ct. TW diamonds set in 18K clasping a double strand of freshwater petal pearls.

## \$9200.



T19-N102

18K pendant with carved strawberries in natural colored corals accented with 0.21 ct. TW diamonds on hand-woven 14K chain.



T16-N77

24.5 ct. carved Oregon sunstone lily and leaf pendant set in 18K and 14K with 0.20 ct. TW tsavorite with Tahitian black pearl keshi drop.

#### \$3800









T16-N84

42.9 ct. carved Oregon sunstone Datura and bud pendant set in 14K with faceted heart shaped lemon quartz.

\$6000.



T16-N 73

Carved Oregon sunstone lily set in 14K and 18K with 1.75 ct. and 50 ct. natural zircons

\$ 3000.



T16-N87

67 ct. carved blue opal pendant set in 14K with indicolite tourmaline, opal beads and Tahitian black pearl.

\$6000.



T20-N116

14K/18K 38.26 ct. carved amethyst pendant with amethyst flowers, .94 ct. spinels, and freshwater lavender pearl.

**SOLD** 





T14-N03

18K Necklace with Tahitian Keshi, 2.2 ct. TW fancy sapphires. Center stone is 4 ct. flux grown pink sapphire with a Tahitian drop.

\$16000.



T12-N40

18K branch necklace with 1 ct. TW pink sapphires, 1.57 ct. pink tourmaline and freshwater pearl drop. \$9500.



T21-N01 Carved sunstone petal capped in 14K on double stand peach freshwater pearls.

**SOLD** 





T21-N02 Carved gem silica leaf, opal roses, diamond cluster, 18K leaf, emerald bead and 14K chain and emerald bead Dangle.

**SOLD** 





T12-N11

Seahorse pendant carved from Safford agate with 18K and sterling silver accents, 1.77 ct. orange spinel, yellow sapphires and a South S