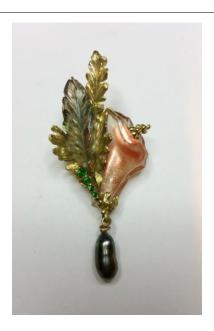

# 2021 Inventory © Angela Conty, 2021. All rights reserved.

T20-N111

18K Wild Strawberry Necklace with carved natural color coral and .30 ct. TW diamond accents.