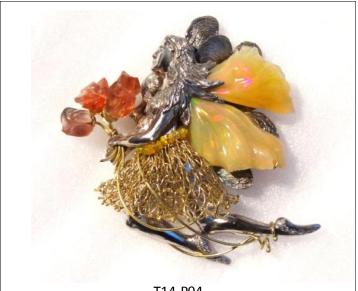

\$3600.

T16-R17 18K ivy leaf ring.

\$1900.

T14-P04

Palladium Dream Fairy Pin with 22.50 ct. carved Ethiopian opal, 18K woven tutu, diamond accents, opal beads, carved Oregon sunstone bouquet.

\$12000.

2021 Inventory © Angela Conty, 2021. All rights reserved.