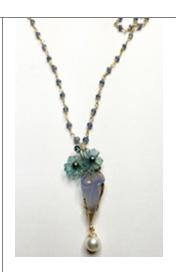

## \$10000.

T21-N07

Blue chalcedony carving and drop with freshwater pearls and keshi on sapphire bead chain necklace.