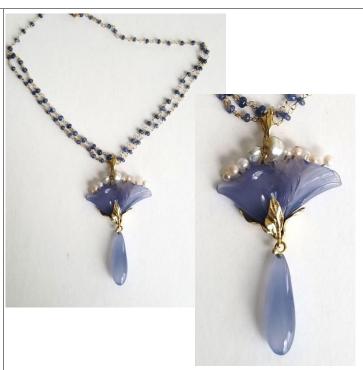

#### \$2900.

T21-N08

Carnelian flower 18K pendant with center 3.5ct. tri-colored tourmaline and cultured pearls on chain of 14K wire and opal beads.

\$600.

T21-N09

Carved gem silica pendant with center cluster of faceted fancy colored zircon and sapphires.