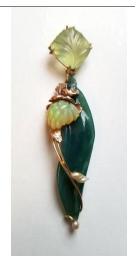

T21-N11

Green chalcedony leaf with carved Ethiopian opal, prehnite (faceted and carved) and natural American freshwater pearls. 14K settings.

\$2000. T21-N14

T21-N12

Tahitian blister pearl and drop pendant set in 14K with .15ct TW diamonds.