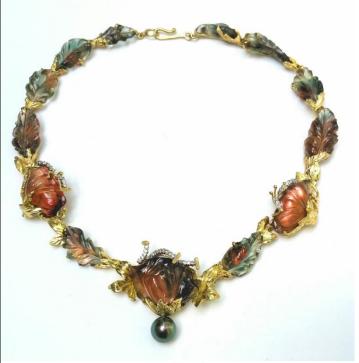

# 2021 Inventory © Angela Conty, 2021. All rights reserved.

T20-N111

18K Wild Strawberry Necklace with carved natural color coral and .30 ct. TW diamond accents.

### \$8000.

T20-N113

18K branch necklace with black Tahitian keshi.

\$2600.

T20-N112

14K floral necklace with 37.55 ct. carved amethyst, 10.12 ct. opal flowers and leaves, .66 ct. and 1.18 ct. zircons; on necklace of amethyst briolettes, opal rondels and pearls.