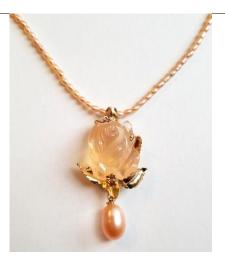

T21-N01 Carved sunstone petal capped in 14K on double stand peach freshwater pearls.

**SOLD** 

T21-N02 Carved gem silica leaf, opal roses, diamond cluster, 18K leaf, emerald bead and 14K chain and emerald bead Dangle.