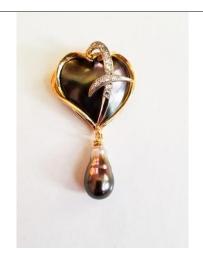

\$1600.

T21-N13

14 and 18K bird pendant with South Sea baroque pearls, .52ct. Pariaba tourmaline cluster and .08ct zircon, on triple strand freshwater seed pearls.

\$3000.

T21-N14
Carved blue chalcedony pendant set in 18K with trillium iolite and South Sea pearl drop an American