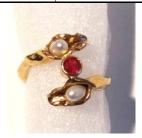

\$800.

T20-E202

18K orchid earrings with .10 ct. diamonds and removable cultured pearls.

\$1150.

T18-R101 14k and 18K ring with .75ct. brown diamond, South Sea Pearls and spinel accents.

\$4000.

 $$\operatorname{T}14\text{-R}12$$  14K double call lily ring with pearls and 0.25 ct. ruby.