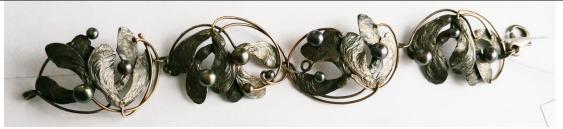

T14-B05 Sterling samara seeds with 14K stems accented with freshwater black pearls. \$1600

T12-B04
18K orchid bracelet with Tahitian chocolate pearls.
\$2800