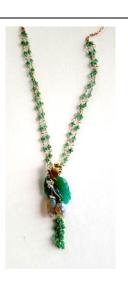

T21-N11

Green chalcedony leaf with carved Ethiopian opal, prehnite (faceted and carved) and natural American freshwater pearls. 14K settings.

\$2000. T21-N14

T21-N12

Tahitian blister pearl and drop pendant set in 14K with .15ct TW diamonds.