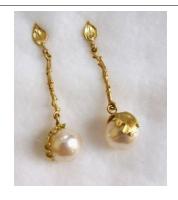

T19-E100
18K branch and leaf earrings with South Sea pearls.
\$950.

14K earrings with 22.5 ct. carved ametrine folded flower.

\$3000.

T18-E10

T17-E02

14K earrings with Carved Amethyst flower and lemon quartz drops.